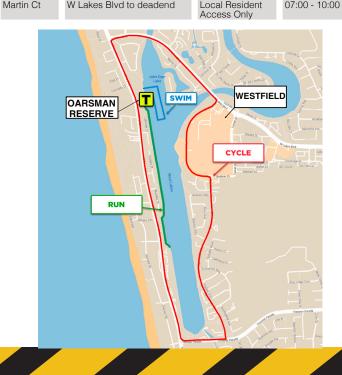

## CHANGED TRAFFIC CONDITIONS 24 NOVEMBER 2024

West Lakes is hosting the West Lakes Triathlon on Sunday 24 November 2024. We expect this event to attract over 450 participants plus an additional 250 supporters.

Changed traffic conditions will be in place on parts of the course to ensure competitor safety in accordance with the event sanctioning.

This event includes a traffic control operation, and businesses directly on course are kindly asked to call 08 7523 9864 for travel queries prior to the event.

## **SUNDAY 24 NOVEMBER 2024**

| Road/<br>Site         | Between                                      | Туре                          | Time          |
|-----------------------|----------------------------------------------|-------------------------------|---------------|
| West Lakes<br>Walkway | Between Oarsman Reserve and Trimmer Parade   | Shared Pathway                | 07:00 - 10:00 |
| Military<br>Road      | Between W Lakes Boulevard and Trimmer Parade | Closed<br>Southbound          | 07:00 - 10:00 |
| Trimmer<br>Parade     | Sportsmans Dr                                | Partial Closure               | 07:00 - 10:00 |
| Sportsmans<br>Dr      | Trimmer Parade and Brebner Dr                | Local Resident<br>Access Only | 07:00 - 10:00 |
| Brebner Dr            | Sportsmans Dr and W Lakes Blvd               | Local Resident<br>Access Only | 07:00 - 10:00 |
| W Lakes<br>Blvd       | Turner Dr and Military Rd                    | Closed<br>Westbound           | 07:00 - 10:00 |
| The Annie<br>Watt Cct | From Military Rd to deadend                  | Local Resident<br>Access Only | 07:00 - 10:00 |
| Lakeside Ct           | From Military Rd to deadend                  | Local Resident<br>Access Only | 07:00 - 10:00 |
| Sunlake Ct            | From Military Rd to deadend                  | Local Resident<br>Access Only | 07:00 - 10:00 |
| Bluelake Ct           | From Military Rd to deadend                  | Local Resident<br>Access Only | 07:00 - 10:00 |
| Libby Ct              | From Military Rd to deadend                  | Local Resident<br>Access Only | 07:00 - 10:00 |
| St Andrews<br>Way     | Sportsmans Dr to deadend                     | Local Resident<br>Access Only | 07:00 - 10:00 |
| Beeston<br>Way        | Sportsmans Dr to deadend                     | Local Resident<br>Access Only | 07:00 - 10:00 |
| Martin Ct             | W Lakes Blyd to deadend                      | Local Resident                | 07:00 - 10:00 |