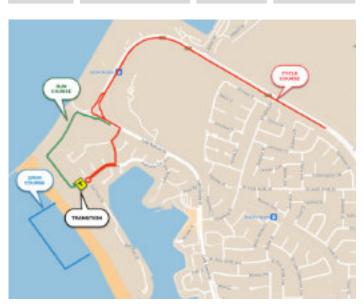

## **Impacts In Your Area**

## SUNDAY 23 FEBRUARY 2025

| Road/Site                       | Between                                                             | Type                 | Time                      |
|---------------------------------|---------------------------------------------------------------------|----------------------|---------------------------|
| Lady<br>Ruthven Dr              | North Haven Golf Club<br>and Oliver Rogers Rd                       | Full Road<br>Closure | 07.00 - 10.15             |
| Victoria Rd                     | Oliver Rogers Rd and<br>Pelican Point Rd                            | Closed<br>Westbound  | 07.00 - 10.15             |
| Oliver<br>Rogers Rd             | Port Adelaide Terminal<br>Car Park and Victoria<br>Rd               | Closed<br>Southbound | 07.00 - 10.15             |
| Oliver<br>Rogers Rd             | Lady Ruthven Dr and<br>Port Adelaide Terminal<br>Cark Park Entrance | Full Road<br>Closure | 07.00 - 10.15             |
| S Australia<br>One Dr           | Lady Ruthven Dr and<br>Dead End                                     | Full Road<br>Closure | 07.00 - 10.15             |
| Southern<br>Cross Ave           | S Australia One Dr and<br>Australia Two Ave                         | Full Road<br>Closure | 07.00 - 10.15             |
| Australia<br>Two Ave            | Southern Cross Ave<br>and North Haven SLSC<br>Car Park              | Stop / Go            | 07.00 - 10.15             |
| North Haven<br>SLSC Car<br>Park |                                                                     | Full Closure         | 22nd 0700 -<br>23rd 12:00 |