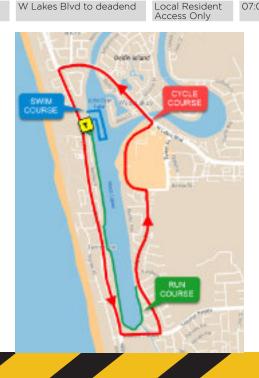

## SPECIAL EVENT NOTICE CHANGED TRAFFIC CONDITIONS MONDAY 27 JANUARY 2025

West Lakes is hosting the West Lakes Triathlon on Monday 27 January 2025. We expect this event to attract over 450 participants plus an additional 250 supporters.

## **MONDAY 27 JANUARY 2025**

| Road/Site             | Between                                            | Type                          | Time          |
|-----------------------|----------------------------------------------------|-------------------------------|---------------|
| West Lakes<br>Walkway | Between Oarsman Reserve<br>and Trimmer Parade      | Shared Pathway                | 07:00 - 10:00 |
| Military<br>Road      | Between W Lakes<br>Boulevard and Trimmer<br>Parade | Closed<br>Southbound          | 07:00 - 10:00 |
| Trimmer<br>Parade     | Sportsmans Dr                                      | Partial Closure               | 07:00 - 10:00 |
| Sportsmans<br>Dr      | Trimmer Parade and<br>Brebner Dr                   | Local Resident<br>Access Only | 07:00 - 10:00 |
| Brebner Dr            | Sportsmans Dr and W<br>Lakes Blvd                  | Local Resident<br>Access Only | 07:00 - 10:00 |
| W Lakes<br>Blvd       | Turner Dr and Military Rd                          | Closed<br>Westbound           | 07:00 - 10:00 |
| The Annie<br>Watt Cct | From Military Rd to deadend                        | Local Resident<br>Access Only | 07:00 - 10:00 |
| Lakeside Ct           | From Military Rd to deadend                        | Local Resident<br>Access Only | 07:00 - 10:00 |
| Sunlake Ct            | From Military Rd to deadend                        | Local Resident<br>Access Only | 07:00 - 10:00 |
| Bluelake Ct           | From Military Rd to deadend                        | Local Resident<br>Access Only | 07:00 - 10:00 |
| Libby Ct              | From Military Rd to deadend                        | Local Resident<br>Access Only | 07:00 - 10:00 |
| St Andrews<br>Way     | Sportsmans Dr to deadend                           | Local Resident<br>Access Only | 07:00 - 10:00 |
| Beeston<br>Way        | Sportsmans Dr to deadend                           | Local Resident<br>Access Only | 07:00 - 10:00 |
| Martin Ct             | W Lakes Blvd to deadend                            | Local Resident                | 07:00 - 10:00 |